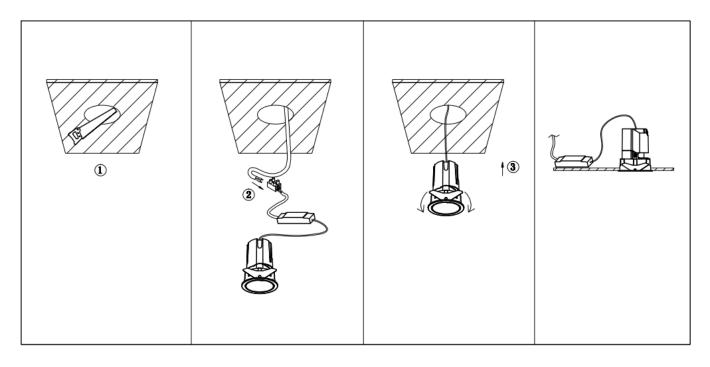

## Item code 86.D087.0313.01

- Installation and wiring of luminaire must be in accordance with all applicable local codes.
- Installation, inspection, and maintenance of luminaires should be performed by a qualified
- electrician.
- DO NOT make or alter any open holes in the luminaire. Do not modify the luminaire.
- DO NOT install damaged product.
- Make sure electrical power is OFF before and during installation and maintenance.
- Make sure the equipment is properly grounded.
- Make sure the supply voltage is same as the rated fixture voltage.

Cut out in the right size: 86.D084.0\*\*\*.\*\* 55mm, 86.D084.1\*\*\*.\*\*75mm ,86.D084.2\*\*\*.\*\*95mm,86.D085.0\*\*\*.\*\*55\*55mm,86.D085.1\*\*\*.\*\*75\*75mm

86.D085.2\*\*\*.\*\*95\*95mm,86.D086.0\*\*\*.\*\*57mm,86.D086.1\*\*\*.\*\* 77mm,86.D086.2\*\*\*.\*\*97mm

86.D087.0\*\*\*.\*\*57\*57mm,86.D087.1\*\*\*.\*\* 77\*77mm,86.D087.2\*\*\*.\*\*97\*97mm,86.DS84.1\*\*\*.\*\*75mm,86.DS84.2\*\*\*.\*\*95mm 86.DS85.1\*\*\*.\*\*75\*75mm,86.DS85.2\*\*\*.\*\*95\*95mm,86.DS86.1\*\*\*.\*\* 77mm,86.DS86.2\*\*\*.\*\* 97mm,86.DS87.1\*\*\*.\*\*77\*77mm 86.DS87.2\*\*\*.\*\*97\*97mm,86.D284.0\*\*\*.\*\*128\*67mm,86.D284.1\*\*\*.\*\*179\*91mm,86.D284.2\*\*\*.\*\*223\*112mm 86.D285.0\*\*\*.\*\*122\*60mm,86.D285.1\*\*\*.\*\*164\*77mm,86.D285.2\*\*\*.\*\*207\*95mm,86.D286.0\*\*\*.\*\*128\*67mm 86.D285.0\*\*\*.\*\*180\*90mm,86.D286.2\*\*\*.\*\*225\*111mm,86.D287.0\*\*\*.\*\*118\*58mm,86.D287.1\*\*\*.\*\*165\*77mm 86.D287.2\*\*\*.\*\*209\*97mm