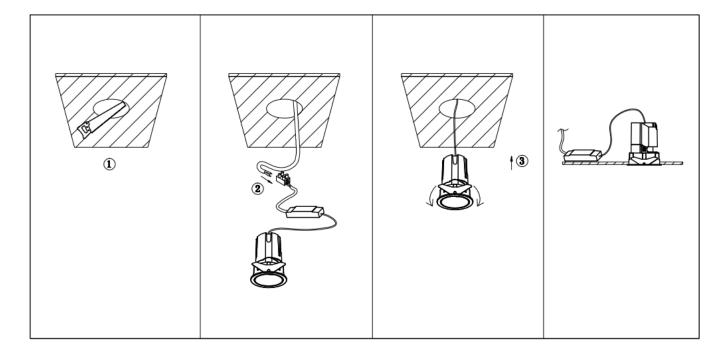

## Item code 86.D087.0313.02

- Installation and wiring of luminaire must be in accordance with all applicable local codes.
- Installation, inspection, and maintenance of luminaires should be performed by a qualified electrician.
- DO NOT make or alter any open holes in the luminaire. Do not modify the luminaire.
- DO NOT install damaged product.
- Make sure electrical power is OFF before and during installation and maintenance.
- Make sure the equipment is properly grounded.
- Make sure the supply voltage is same as the rated fixture voltage.