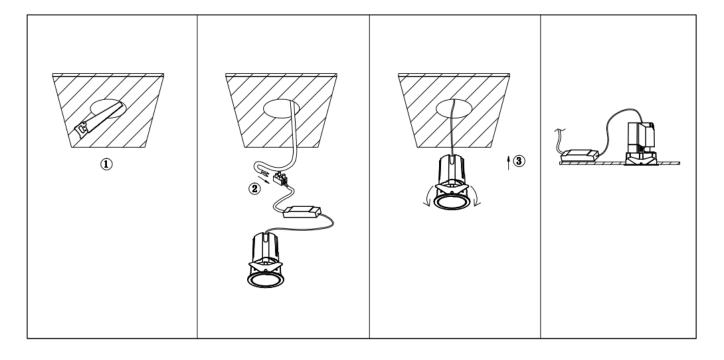

## Item code 86.D087.0321.01

- Installation and wiring of luminaire must be in accordance with all applicable local codes.
- Installation, inspection, and maintenance of luminaires should be performed by a qualified electrician.
- DO NOT make or alter any open holes in the luminaire. Do not modify the luminaire.
- DO NOT install damaged product.
- Make sure electrical power is OFF before and during installation and maintenance.
- Make sure the equipment is properly grounded.
- Make sure the supply voltage is same as the rated fixture voltage.