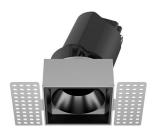

## INDOOR / DOWNLIGHTS / ZENITH / ZENITH IP65S TRIMLESS

## Item code 86.D087.0321.02

- Installation and wiring of luminaire must be in accordance with all applicable local codes.
- Installation, inspection, and maintenance of luminaires should be performed by a qualified
- electrician.
- DO NOT make or alter any open holes in the luminaire. Do not modify the luminaire.
- DO NOT install damaged product.
- Make sure electrical power is OFF before and during installation and maintenance.
- Make sure the equipment is properly grounded.
- Make sure the supply voltage is same as the rated fixture voltage.