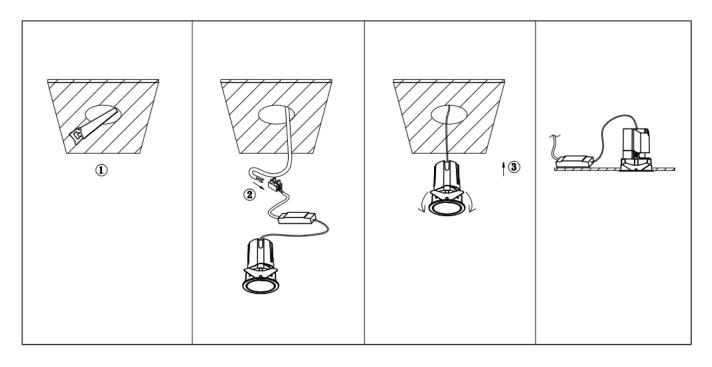

## Item code 86.D087.0321.02

- Installation and wiring of luminaire must be in accordance with all applicable local codes.
- Installation, inspection, and maintenance of luminaires should be performed by a qualified
- electrician.
- DO NOT make or alter any open holes in the luminaire. Do not modify the luminaire.
- DO NOT install damaged product.
- Make sure electrical power is OFF before and during installation and maintenance.
- Make sure the equipment is properly grounded.
- Make sure the supply voltage is same as the rated fixture voltage.

Cut out in the right size: 86.D084.0\*\*\*.\*\* 55mm, 86.D084.1\*\*\*.\*\*75mm ,86.D084.2\*\*\*.\*\*95mm,86.D085.0\*\*\*.\*\*55\*55mm,86.D085.1\*\*\*.\*\*75\*75mm

86.D085.2\*\*\*.\*\*95\*95mm,86.D086.0\*\*\*.\*\*57mm,86.D086.1\*\*\*.\*\* 77mm,86.D086.2\*\*\*.\*\*97mm

86.D087.0\*\*\*.\*\*57\*57mm,86.D087.1\*\*\*.\*\* 77\*77mm,86.D087.2\*\*\*.\*\*97\*97mm,86.DS84.1\*\*\*.\*\*75mm,86.DS84.2\*\*\*.\*\*95mm 86.DS85.1\*\*\*.\*\*75\*75mm,86.DS85.2\*\*\*.\*\*95\*95mm,86.DS86.1\*\*\*.\*\* 77mm,86.DS86.2\*\*\*.\*\* 97mm,86.DS87.1\*\*\*.\*\*77\*77mm 86.DS87.2\*\*\*.\*\*97\*97mm,86.D284.0\*\*\*.\*\*128\*67mm,86.D284.1\*\*\*.\*\*179\*91mm,86.D284.2\*\*\*.\*\*223\*112mm 86.D285.0\*\*\*.\*\*122\*60mm,86.D285.1\*\*\*.\*\*164\*77mm,86.D285.2\*\*\*.\*\*207\*95mm,86.D286.0\*\*\*.\*\*128\*67mm 86.D285.0\*\*\*.\*\*180\*90mm,86.D286.2\*\*\*.\*\*225\*111mm,86.D287.0\*\*\*.\*\*118\*58mm,86.D287.1\*\*\*.\*\*165\*77mm 86.D287.2\*\*\*.\*\*209\*97mm