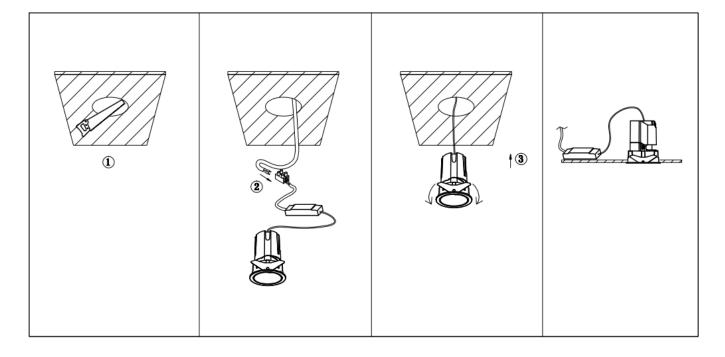

## Item code 86.D087.0323.02

- Installation and wiring of luminaire must be in accordance with all applicable local codes.
- Installation, inspection, and maintenance of luminaires should be performed by a qualified electrician.
- DO NOT make or alter any open holes in the luminaire. Do not modify the luminaire.
- DO NOT install damaged product.
- Make sure electrical power is OFF before and during installation and maintenance.
- Make sure the equipment is properly grounded.
- Make sure the supply voltage is same as the rated fixture voltage.