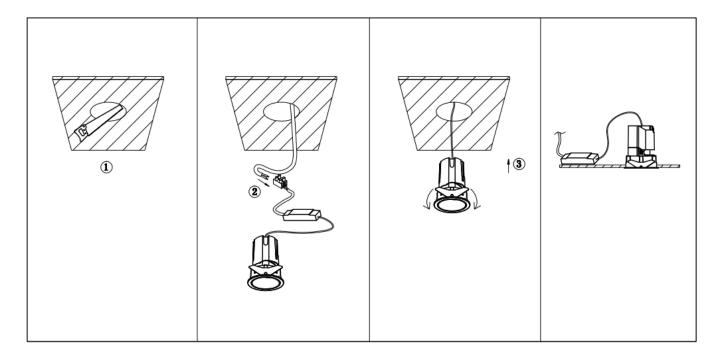

## Item code 86.D087.0331.01

- Installation and wiring of luminaire must be in accordance with all applicable local codes.
- Installation, inspection, and maintenance of luminaires should be performed by a qualified electrician.
- DO NOT make or alter any open holes in the luminaire. Do not modify the luminaire.
- DO NOT install damaged product.
- Make sure electrical power is OFF before and during installation and maintenance.
- Make sure the equipment is properly grounded.
- Make sure the supply voltage is same as the rated fixture voltage.

Cut out in the right size: 86.D084.0\*\*\*.\*\* 55mm, 86.D084.1\*\*\*.\*\*75mm, 86.D084.2\*\*\*.\*\*95mm, 86.D085.1\*\*\*.\*\*55\*55mm, 86.D085.1\*\*\*.\*\*75\*75mm

86.D085.2\*\*\*.\*\*95\*95mm,86.D086.0\*\*\*.\*\*57mm,86.D086.1\*\*\*.\*\* 77mm,86.D086.2\*\*\*.\*\*97mm

 $86. D087.0^{***}.^{**}57^{*5}7mm, 86. D087.1^{***}.^{**}77^{*7}7mm, 86. D087.2^{***}.^{**}97^{*9}7mm, 86. DS84.1^{***}.^{**}75mm, 86. DS84.2^{***}.^{**}95mm, 86. DS85.1^{***}.^{**}75^{*7}57mm, 86. DS85.2^{***}.^{**}95^{*9}5mm, 86. DS86.1^{***}.^{**}77mm, 86. DS86.2^{***}.^{**}97^{*9}7mm, 86. DS87.1^{***}.^{**}77^{*7}7mm, 86. DS87.2^{***}.^{**}97^{*9}7mm, 86. DS87.1^{***}.^{**}128^{*6}7mm, 86. DS84.1^{***}.^{**}179^{*9}1mm, 86. DS84.2^{***}.^{**}223^{*1}12mm$ 86.D285.0\*\*\*.\*\*122\*60mm,86.D285.1\*\*\*.\*\*164\*77mm,86.D285.2\*\*\*.\*\*207\*95mm,86.D286.0\*\*\*.\*\*128\*67mm 86.D286.1\*\*\*.\*\*180\*90mm,86.D286.2\*\*\*.\*\*225\*111mm,86.D287.0\*\*\*.\*\*118\*58mm,86.D287.1\*\*\*.\*\*165\*77mm 86.D287.2\*\*\*.\*\*209\*97mm