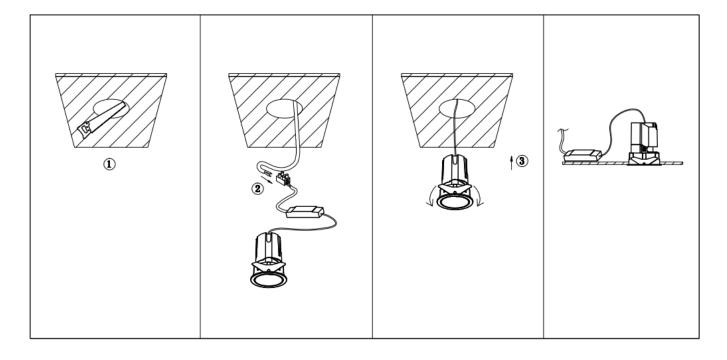

## Item code 86.D087.0331.02

- Installation and wiring of luminaire must be in accordance with all applicable local codes.
- Installation, inspection, and maintenance of luminaires should be performed by a qualified electrician.
- DO NOT make or alter any open holes in the luminaire. Do not modify the luminaire.
- DO NOT install damaged product.
- Make sure electrical power is OFF before and during installation and maintenance.
- Make sure the equipment is properly grounded.
- Make sure the supply voltage is same as the rated fixture voltage.