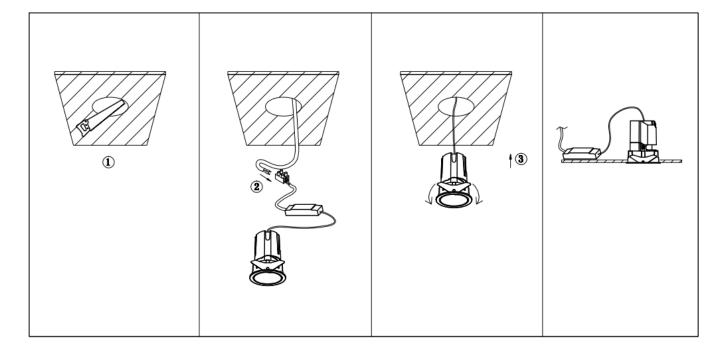

## Item code 86.D087.0333.01

- Installation and wiring of luminaire must be in accordance with all applicable local codes.
- Installation, inspection, and maintenance of luminaires should be performed by a qualified electrician.
- DO NOT make or alter any open holes in the luminaire. Do not modify the luminaire.
- DO NOT install damaged product.
- Make sure electrical power is OFF before and during installation and maintenance.
- Make sure the equipment is properly grounded.
- Make sure the supply voltage is same as the rated fixture voltage.