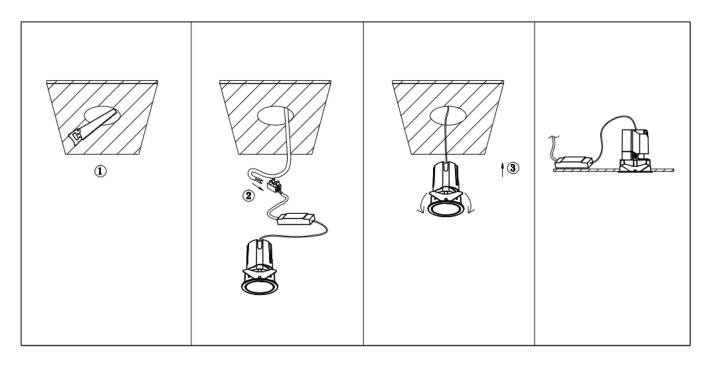

## Item code 86.D087.0333.02

- Installation and wiring of luminaire must be in accordance with all applicable local codes.
- Installation, inspection, and maintenance of luminaires should be performed by a qualified
- electrician.
- DO NOT make or alter any open holes in the luminaire. Do not modify the luminaire.
- DO NOT install damaged product.
- Make sure electrical power is OFF before and during installation and maintenance.
- Make sure the equipment is properly grounded.
- Make sure the supply voltage is same as the rated fixture voltage.