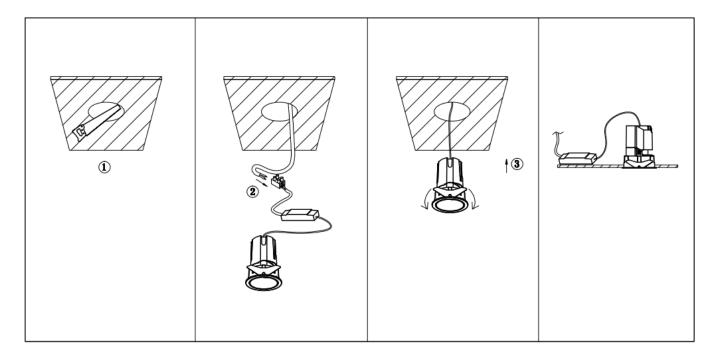

## Item code 86.D087.0341.01

- Installation and wiring of luminaire must be in accordance with all applicable local codes.
- Installation, inspection, and maintenance of luminaires should be performed by a qualified electrician.
- DO NOT make or alter any open holes in the luminaire. Do not modify the luminaire.
- DO NOT install damaged product.
- Make sure electrical power is OFF before and during installation and maintenance.
- Make sure the equipment is properly grounded.
- Make sure the supply voltage is same as the rated fixture voltage.