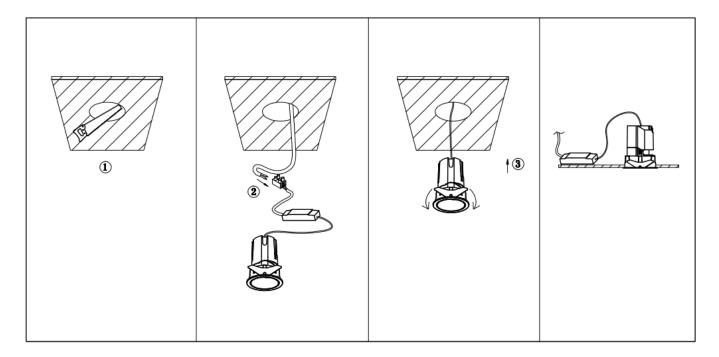

## Item code 86.D087.0343.01

- Installation and wiring of luminaire must be in accordance with all applicable local codes.
- Installation, inspection, and maintenance of luminaires should be performed by a qualified electrician.
- DO NOT make or alter any open holes in the luminaire. Do not modify the luminaire.
- DO NOT install damaged product.
- Make sure electrical power is OFF before and during installation and maintenance.
- Make sure the equipment is properly grounded.
- Make sure the supply voltage is same as the rated fixture voltage.