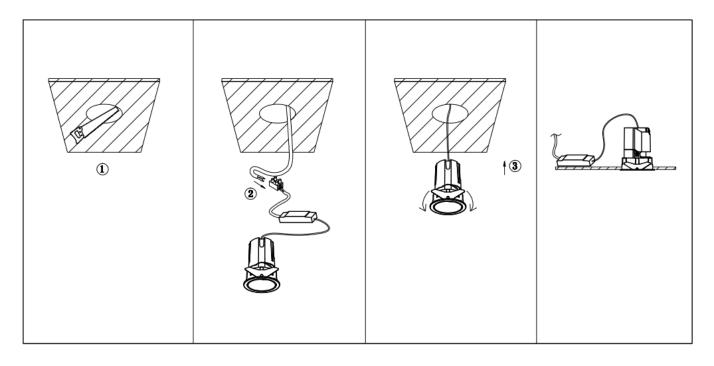

## Item code 86.D087.0343.02

- Installation and wiring of luminaire must be in accordance with all applicable local codes.
- Installation, inspection, and maintenance of luminaires should be performed by a qualified
- electrician.
- DO NOT make or alter any open holes in the luminaire. Do not modify the luminaire.
- DO NOT install damaged product.
- Make sure electrical power is OFF before and during installation and maintenance.
- Make sure the equipment is properly grounded.
- Make sure the supply voltage is same as the rated fixture voltage.