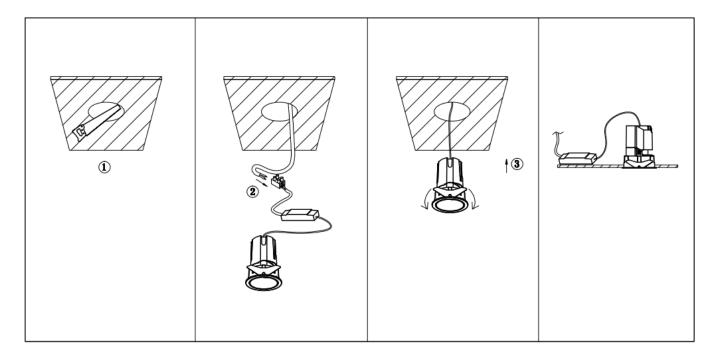

## Item code 86.D087.0411.01

- Installation and wiring of luminaire must be in accordance with all applicable local codes.
- Installation, inspection, and maintenance of luminaires should be performed by a qualified electrician.
- DO NOT make or alter any open holes in the luminaire. Do not modify the luminaire.
- DO NOT install damaged product.
- Make sure electrical power is OFF before and during installation and maintenance.
- Make sure the equipment is properly grounded.
- Make sure the supply voltage is same as the rated fixture voltage.

Cut out in the right size: 86.D084.0\*\*\*.\*\* 55mm, 86.D084.1\*\*\*.\*\*75mm, 86.D084.2\*\*\*.\*\*95mm, 86.D085.1\*\*\*.\*\*55\*55mm, 86.D085.1\*\*\*.\*\*75\*75mm

86.D085.2\*\*\*.\*\*95\*95mm,86.D086.0\*\*\*.\*\*57mm,86.D086.1\*\*\*.\*\* 77mm,86.D086.2\*\*\*.\*\*97mm

 $86. D087.0^{***}.^{**}57^{*5}7mm, 86. D087.1^{***}.^{**}77^{*7}7mm, 86. D087.2^{***}.^{**}97^{*9}7mm, 86. DS84.1^{***}.^{**}75mm, 86. DS84.2^{***}.^{**}95mm, 86. DS85.1^{***}.^{**}75^{*7}57mm, 86. DS85.2^{***}.^{**}95^{*9}5mm, 86. DS86.1^{***}.^{**}77mm, 86. DS86.2^{***}.^{**}97^{*9}7mm, 86. DS87.1^{***}.^{**}77^{*7}7mm, 86. DS87.2^{***}.^{**}97^{*9}7mm, 86. DS87.1^{***}.^{**}128^{*6}7mm, 86. DS84.1^{***}.^{**}179^{*9}1mm, 86. DS84.2^{***}.^{**}223^{*1}12mm$ 86.D285.0\*\*\*.\*\*122\*60mm,86.D285.1\*\*\*.\*\*164\*77mm,86.D285.2\*\*\*.\*\*207\*95mm,86.D286.0\*\*\*.\*\*128\*67mm 86.D286.1\*\*\*.\*\*180\*90mm,86.D286.2\*\*\*.\*\*225\*111mm,86.D287.0\*\*\*.\*\*118\*58mm,86.D287.1\*\*\*.\*\*165\*77mm 86.D287.2\*\*\*.\*\*209\*97mm