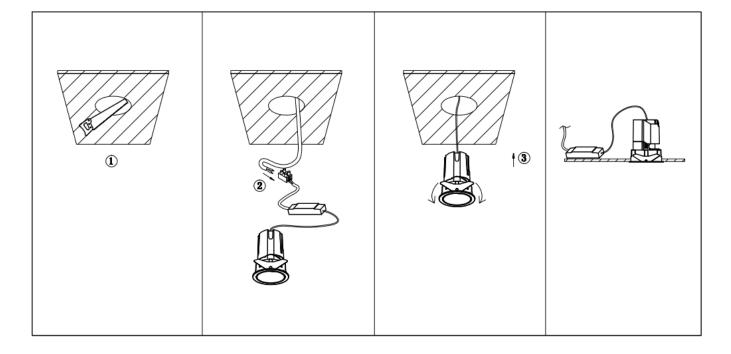

## Item code 86.D087.0411.02

- Installation and wiring of luminaire must be in accordance with all applicable local codes.
- Installation, inspection, and maintenance of luminaires should be performed by a qualified electrician.
- DO NOT make or alter any open holes in the luminaire. Do not modify the luminaire.
- DO NOT install damaged product.
- Make sure electrical power is OFF before and during installation and maintenance.
- Make sure the equipment is properly grounded.
- Make sure the supply voltage is same as the rated fixture voltage.