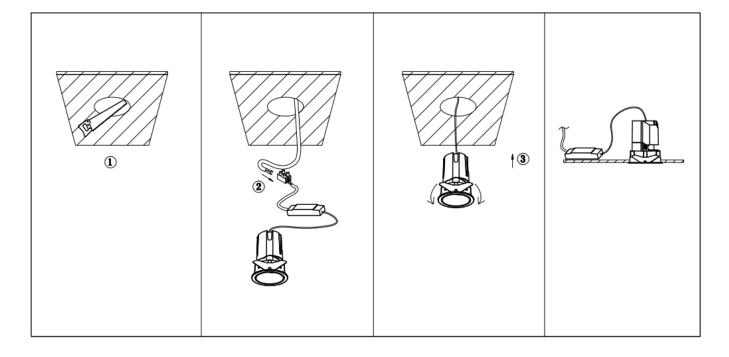

## Item code 86.D087.0413.01

- Installation and wiring of luminaire must be in accordance with all applicable local codes.
- Installation, inspection, and maintenance of luminaires should be performed by a qualified electrician.
- DO NOT make or alter any open holes in the luminaire. Do not modify the luminaire.
- DO NOT install damaged product.
- Make sure electrical power is OFF before and during installation and maintenance.
- Make sure the equipment is properly grounded.
- Make sure the supply voltage is same as the rated fixture voltage.