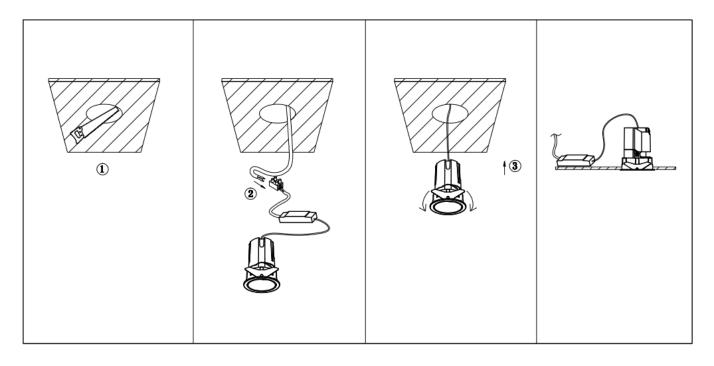

## Item code 86.D087.0413.02

- Installation and wiring of luminaire must be in accordance with all applicable local codes.
- Installation, inspection, and maintenance of luminaires should be performed by a qualified
- electrician.
- DO NOT make or alter any open holes in the luminaire. Do not modify the luminaire.
- DO NOT install damaged product.
- Make sure electrical power is OFF before and during installation and maintenance.
- Make sure the equipment is properly grounded.
- Make sure the supply voltage is same as the rated fixture voltage.