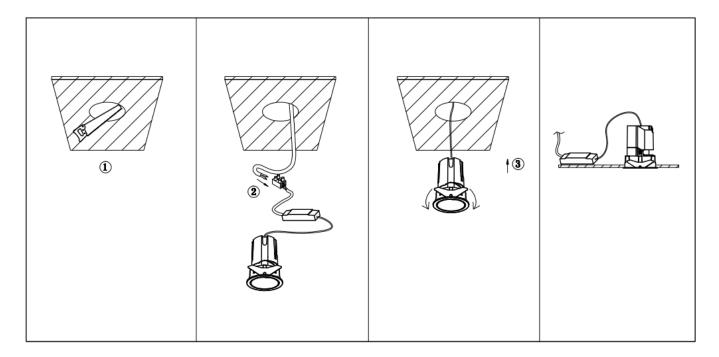

## Item code 86.D087.0421.01

- Installation and wiring of luminaire must be in accordance with all applicable local codes.
- Installation, inspection, and maintenance of luminaires should be performed by a qualified electrician.
- DO NOT make or alter any open holes in the luminaire. Do not modify the luminaire.
- DO NOT install damaged product.
- Make sure electrical power is OFF before and during installation and maintenance.
- Make sure the equipment is properly grounded.
- Make sure the supply voltage is same as the rated fixture voltage.