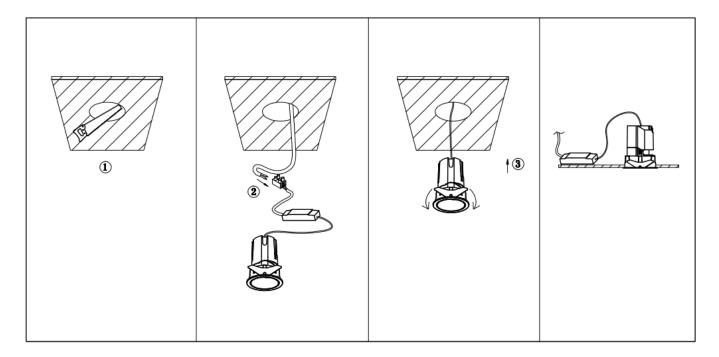

## Item code 86.D087.0421.02

- Installation and wiring of luminaire must be in accordance with all applicable local codes.
- Installation, inspection, and maintenance of luminaires should be performed by a qualified electrician.
- DO NOT make or alter any open holes in the luminaire. Do not modify the luminaire.
- DO NOT install damaged product.
- Make sure electrical power is OFF before and during installation and maintenance.
- Make sure the equipment is properly grounded.
- Make sure the supply voltage is same as the rated fixture voltage.