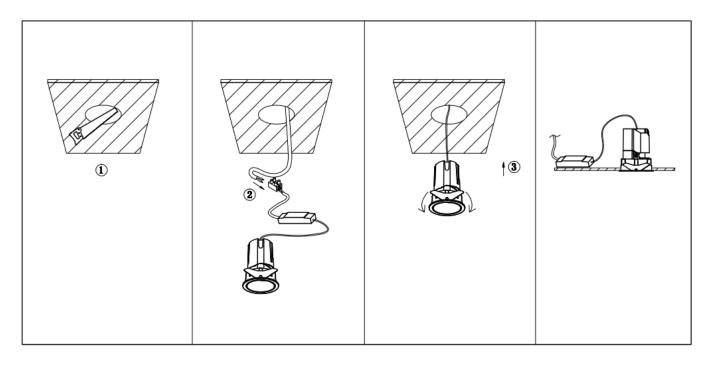

## Item code 86.D087.0423.01

- Installation and wiring of luminaire must be in accordance with all applicable local codes.
- Installation, inspection, and maintenance of luminaires should be performed by a qualified
- electrician.
- DO NOT make or alter any open holes in the luminaire. Do not modify the luminaire.
- DO NOT install damaged product.
- Make sure electrical power is OFF before and during installation and maintenance.
- Make sure the equipment is properly grounded.
- Make sure the supply voltage is same as the rated fixture voltage.