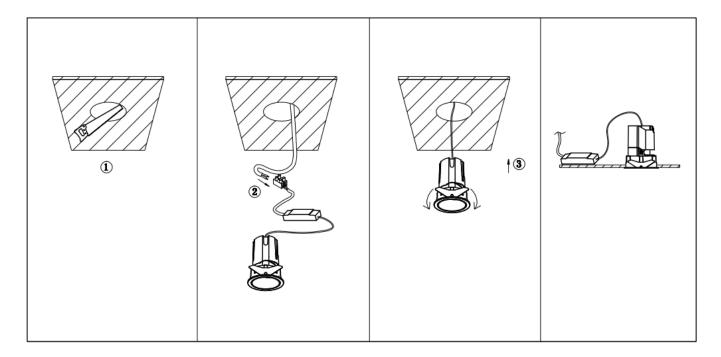

## Item code 86.D087.0423.02

- Installation and wiring of luminaire must be in accordance with all applicable local codes.
- Installation, inspection, and maintenance of luminaires should be performed by a qualified electrician.
- DO NOT make or alter any open holes in the luminaire. Do not modify the luminaire.
- DO NOT install damaged product.
- Make sure electrical power is OFF before and during installation and maintenance.
- Make sure the equipment is properly grounded.
- Make sure the supply voltage is same as the rated fixture voltage.