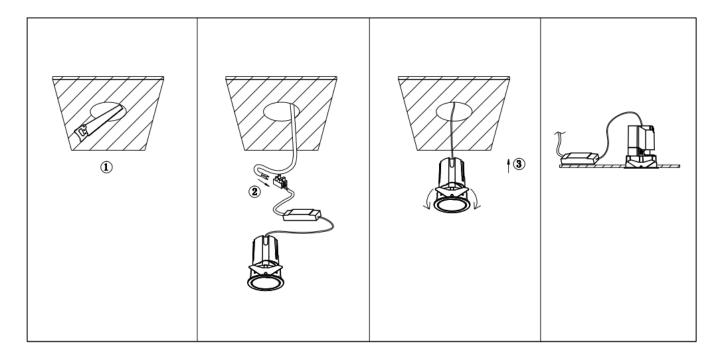

## Item code 86.D087.0431.01

- Installation and wiring of luminaire must be in accordance with all applicable local codes.
- Installation, inspection, and maintenance of luminaires should be performed by a qualified electrician.
- DO NOT make or alter any open holes in the luminaire. Do not modify the luminaire.
- DO NOT install damaged product.
- Make sure electrical power is OFF before and during installation and maintenance.
- Make sure the equipment is properly grounded.
- Make sure the supply voltage is same as the rated fixture voltage.