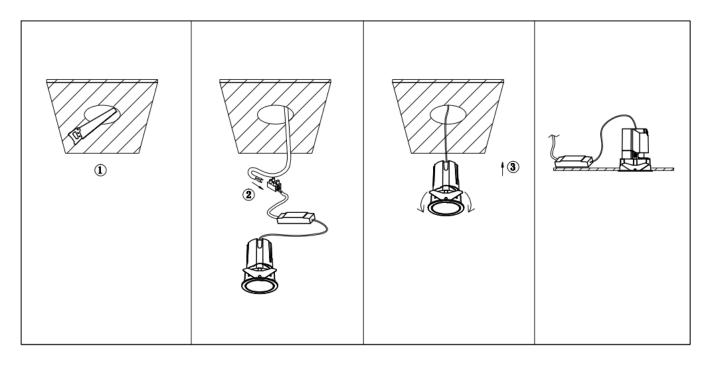

## Item code 86.D087.0433.01

- Installation and wiring of luminaire must be in accordance with all applicable local codes.
- Installation, inspection, and maintenance of luminaires should be performed by a qualified
- electrician.
- DO NOT make or alter any open holes in the luminaire. Do not modify the luminaire.
- DO NOT install damaged product.
- Make sure electrical power is OFF before and during installation and maintenance.
- Make sure the equipment is properly grounded.
- Make sure the supply voltage is same as the rated fixture voltage.

Cut out in the right size: 86.D084.0\*\*\*.\*\* 55mm, 86.D084.1\*\*\*.\*\*75mm ,86.D084.2\*\*\*.\*\*95mm,86.D085.0\*\*\*.\*\*55\*55mm,86.D085.1\*\*\*.\*\*75\*75mm

86.D085.2\*\*\*.\*\*95\*95mm,86.D086.0\*\*\*.\*\*57mm,86.D086.1\*\*\*.\*\* 77mm,86.D086.2\*\*\*.\*\*97mm