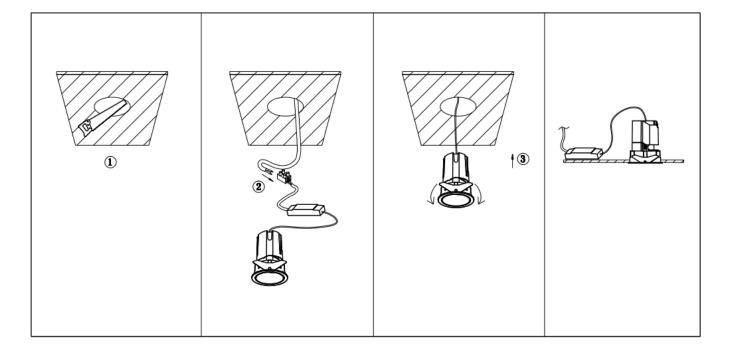

## Item code 86.D087.0433.02

- Installation and wiring of luminaire must be in accordance with all applicable local codes. • Installation, inspection, and maintenance of luminaires should be performed by a qualified electrician.
- DO NOT make or alter any open holes in the luminaire. Do not modify the luminaire.
- DO NOT install damaged product.
- Make sure electrical power is OFF before and during installation and maintenance.
- Make sure the equipment is properly grounded.
- Make sure the supply voltage is same as the rated fixture voltage.