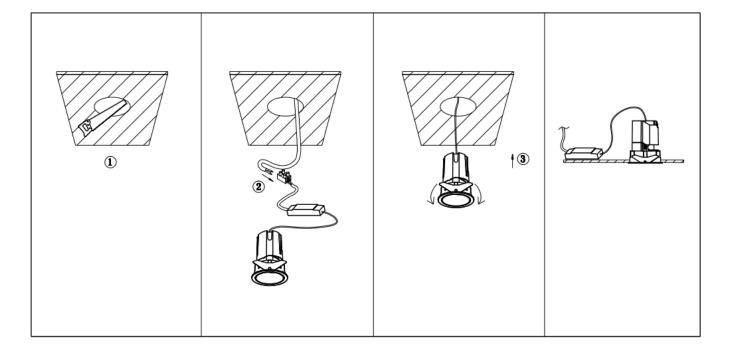

## Item code 86.D087.0441.01

- Installation and wiring of luminaire must be in accordance with all applicable local codes.
- Installation, inspection, and maintenance of luminaires should be performed by a qualified electrician.
- DO NOT make or alter any open holes in the luminaire. Do not modify the luminaire.
- DO NOT install damaged product.
- Make sure electrical power is OFF before and during installation and maintenance.
- Make sure the equipment is properly grounded.
- Make sure the supply voltage is same as the rated fixture voltage.

Cut out in the right size: 86.D084.0\*\*\*.\*\* 55mm, 86.D084.1\*\*\*.\*\*75mm, 86.D084.2\*\*\*.\*\*95mm, 86.D085.1\*\*\*.\*\*55\*55mm, 86.D085.1\*\*\*.\*\*75\*75mm

86.D085.2\*\*\*.\*\*95\*95mm,86.D086.0\*\*\*.\*\*57mm,86.D086.1\*\*\*.\*\* 77mm,86.D086.2\*\*\*.\*\*97mm

 $86. D087.0^{***}.^{**}57^{*5}7mm, 86. D087.1^{***}.^{**}77^{*7}7mm, 86. D087.2^{***}.^{**}97^{*9}7mm, 86. DS84.1^{***}.^{**}75mm, 86. DS84.2^{***}.^{**}95mm, 86. DS85.1^{***}.^{**}75^{*7}57mm, 86. DS85.2^{***}.^{**}95^{*9}5mm, 86. DS86.1^{***}.^{**}77mm, 86. DS86.2^{***}.^{**}97^{*9}7mm, 86. DS87.1^{***}.^{**}77^{*7}7mm, 86. DS87.2^{***}.^{**}97^{*9}7mm, 86. DS87.1^{***}.^{**}128^{*6}7mm, 86. DS84.1^{***}.^{**}179^{*9}1mm, 86. DS84.2^{***}.^{**}223^{*1}12mm$ 86.D285.0\*\*\*.\*\*122\*60mm,86.D285.1\*\*\*.\*\*164\*77mm,86.D285.2\*\*\*.\*\*207\*95mm,86.D286.0\*\*\*.\*\*128\*67mm 86.D286.1\*\*\*.\*\*180\*90mm,86.D286.2\*\*\*.\*\*225\*111mm,86.D287.0\*\*\*.\*\*118\*58mm,86.D287.1\*\*\*.\*\*165\*77mm 86.D287.2\*\*\*.\*\*209\*97mm