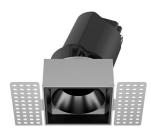

## INDOOR / DOWNLIGHTS / ZENITH / **ZENITH IP65S TRIMLESS**

## Item code 86.D087.0441.01

- Installation and wiring of luminaire must be in accordance with all applicable local codes.
- Installation, inspection, and maintenance of luminaires should be performed by a qualified electrician.
- DO NOT make or alter any open holes in the luminaire. Do not modify the luminaire.
- DO NOT install damaged product.
- Make sure electrical power is OFF before and during installation and maintenance.
- Make sure the equipment is properly grounded.
- Make sure the supply voltage is same as the rated fixture voltage.