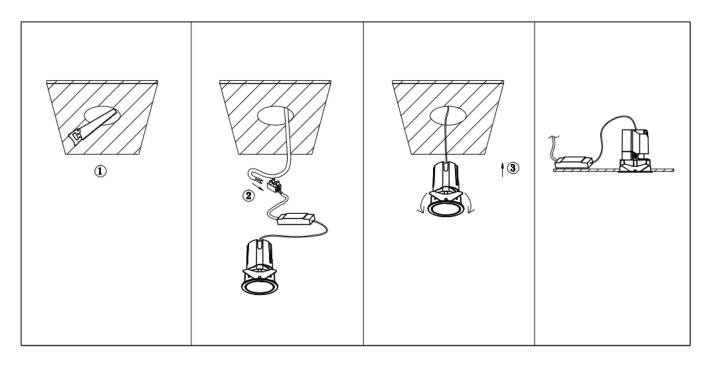

## Item code 86.D087.0441.02

- Installation and wiring of luminaire must be in accordance with all applicable local codes.
- Installation, inspection, and maintenance of luminaires should be performed by a qualified
- electrician.
- DO NOT make or alter any open holes in the luminaire. Do not modify the luminaire.
- DO NOT install damaged product.
- Make sure electrical power is OFF before and during installation and maintenance.
- Make sure the equipment is properly grounded.
- Make sure the supply voltage is same as the rated fixture voltage.