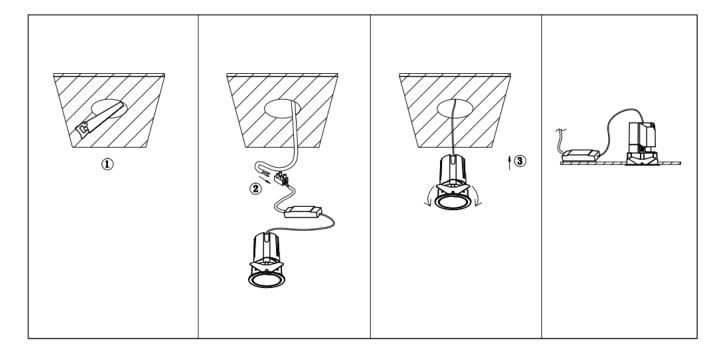

## Item code 86.D087.0443.01

- Installation and wiring of luminaire must be in accordance with all applicable local codes.
- Installation, inspection, and maintenance of luminaires should be performed by a qualified electrician.
- DO NOT make or alter any open holes in the luminaire. Do not modify the luminaire.
- DO NOT install damaged product.
- Make sure electrical power is OFF before and during installation and maintenance.
- Make sure the equipment is properly grounded.
- Make sure the supply voltage is same as the rated fixture voltage.