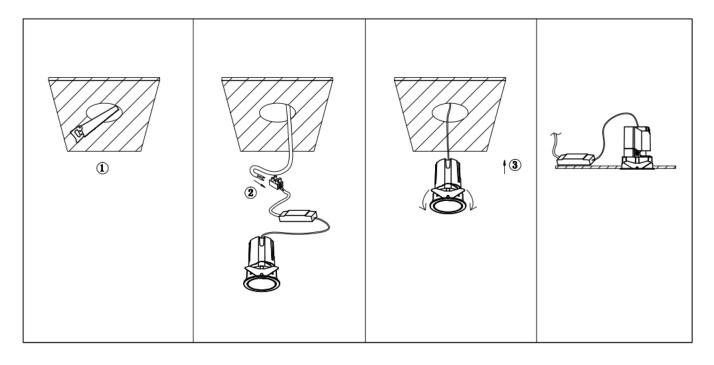

## Item code 86.D087.0443.02

- Installation and wiring of luminaire must be in accordance with all applicable local codes.
- Installation, inspection, and maintenance of luminaires should be performed by a qualified
- electrician.
- DO NOT make or alter any open holes in the luminaire. Do not modify the luminaire.
- DO NOT install damaged product.
- Make sure electrical power is OFF before and during installation and maintenance.
- Make sure the equipment is properly grounded.
- Make sure the supply voltage is same as the rated fixture voltage.

Cut out in the right size: 86.D084.0\*\*\*.\*\* 55mm, 86.D084.1\*\*\*.\*\*75mm ,86.D084.2\*\*\*.\*\*95mm,86.D085.0\*\*\*.\*\*55\*55mm,86.D085.1\*\*\*.\*\*75\*75mm

86.D085.2\*\*\*.\*\*95\*95mm,86.D086.0\*\*\*.\*\*57mm,86.D086.1\*\*\*.\*\* 77mm,86.D086.2\*\*\*.\*\*97mm

86.D087.0\*\*\*.\*\*57\*57mm,86.D087.1\*\*\*.\*\* 77\*77mm,86.D087.2\*\*\*.\*\*97\*97mm,86.DS84.1\*\*\*.\*\*75mm,86.DS84.2\*\*\*.\*\*95mm 86.DS85.1\*\*\*.\*\*75\*75mm,86.DS85.2\*\*\*.\*\*95\*95mm,86.DS86.1\*\*\*.\*\* 77mm,86.DS86.2\*\*\*.\*\* 97mm,86.DS87.1\*\*\*.\*\*77\*77mm 86.DS87.2\*\*\*.\*\*97\*97mm,86.D284.0\*\*\*.\*\*128\*67mm,86.D284.1\*\*\*.\*\*179\*91mm,86.D284.2\*\*\*.\*\*223\*112mm 86.D285.0\*\*\*.\*\*122\*60mm,86.D285.1\*\*\*.\*\*164\*77mm,86.D285.2\*\*\*.\*\*207\*95mm,86.D286.0\*\*\*.\*\*128\*67mm 86.D285.0\*\*\*.\*\*180\*90mm,86.D286.2\*\*\*.\*\*225\*111mm,86.D287.0\*\*\*.\*\*118\*58mm,86.D287.1\*\*\*.\*\*165\*77mm 86.D287.2\*\*\*.\*\*209\*97mm