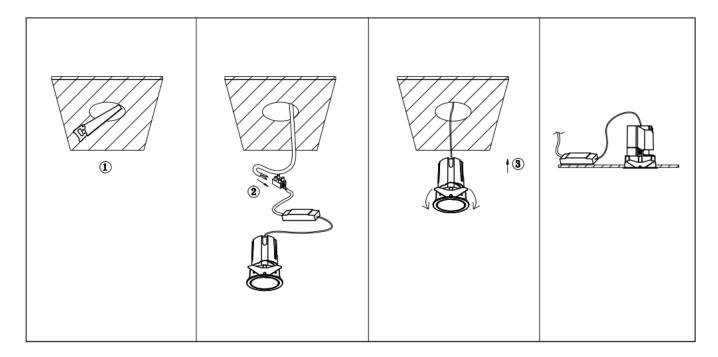

## Item code 86.D087.1311.01

- Installation and wiring of luminaire must be in accordance with all applicable local codes.
- Installation, inspection, and maintenance of luminaires should be performed by a qualified electrician.
- DO NOT make or alter any open holes in the luminaire. Do not modify the luminaire.
- DO NOT install damaged product.
- Make sure electrical power is OFF before and during installation and maintenance.
- Make sure the equipment is properly grounded.
- Make sure the supply voltage is same as the rated fixture voltage.