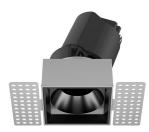

## INDOOR / DOWNLIGHTS / ZENITH / **ZENITH IP65S TRIMLESS**

## Item code 86.D087.1311.02

- Installation and wiring of luminaire must be in accordance with all applicable local codes.
- Installation, inspection, and maintenance of luminaires should be performed by a qualified electrician.
- DO NOT make or alter any open holes in the luminaire. Do not modify the luminaire.
- DO NOT install damaged product.
- Make sure electrical power is OFF before and during installation and maintenance.
- Make sure the equipment is properly grounded.
- Make sure the supply voltage is same as the rated fixture voltage.