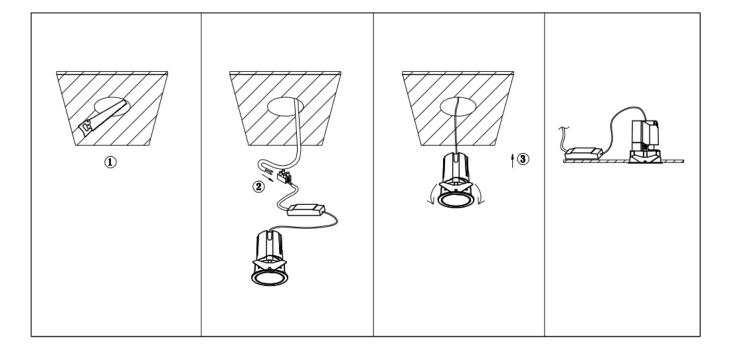

## Item code 86.D087.1311.02

- Installation and wiring of luminaire must be in accordance with all applicable local codes.
- Installation, inspection, and maintenance of luminaires should be performed by a qualified electrician.
- DO NOT make or alter any open holes in the luminaire. Do not modify the luminaire.
- DO NOT install damaged product.
- Make sure electrical power is OFF before and during installation and maintenance.
- Make sure the equipment is properly grounded.
- Make sure the supply voltage is same as the rated fixture voltage.

Cut out in the right size: 86.D084.0\*\*\*.\*\* 55mm, 86.D084.1\*\*\*.\*\*75mm, 86.D084.2\*\*\*.\*\*95mm, 86.D085.1\*\*\*.\*\*55\*55mm, 86.D085.1\*\*\*.\*\*75\*75mm

86.D085.2\*\*\*.\*\*95\*95mm,86.D086.0\*\*\*.\*\*57mm,86.D086.1\*\*\*.\*\* 77mm,86.D086.2\*\*\*.\*\*97mm

 $86. D087.0^{***}.^{**}57^{*5}7mm, 86. D087.1^{***}.^{**}77^{*7}7mm, 86. D087.2^{***}.^{**}97^{*9}7mm, 86. DS84.1^{***}.^{**}75mm, 86. DS84.2^{***}.^{**}95mm, 86. DS85.1^{***}.^{**}75^{*7}57mm, 86. DS85.2^{***}.^{**}95^{*9}5mm, 86. DS86.1^{***}.^{**}77mm, 86. DS86.2^{***}.^{**}97^{*9}7mm, 86. DS87.1^{***}.^{**}77^{*7}7mm, 86. DS87.2^{***}.^{**}97^{*9}7mm, 86. DS87.1^{***}.^{**}128^{*6}7mm, 86. DS84.1^{***}.^{**}179^{*9}1mm, 86. DS84.2^{***}.^{**}223^{*1}12mm$ 86.D285.0\*\*\*.\*\*122\*60mm,86.D285.1\*\*\*.\*\*164\*77mm,86.D285.2\*\*\*.\*\*207\*95mm,86.D286.0\*\*\*.\*\*128\*67mm 86.D286.1\*\*\*.\*\*180\*90mm,86.D286.2\*\*\*.\*\*225\*111mm,86.D287.0\*\*\*.\*\*118\*58mm,86.D287.1\*\*\*.\*\*165\*77mm 86.D287.2\*\*\*.\*\*209\*97mm