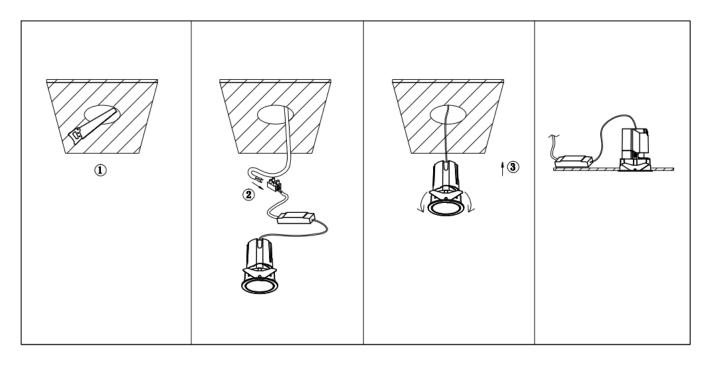

## Item code 86.D087.1313.01

- Installation and wiring of luminaire must be in accordance with all applicable local codes.
- Installation, inspection, and maintenance of luminaires should be performed by a qualified
- electrician.
- DO NOT make or alter any open holes in the luminaire. Do not modify the luminaire.
- DO NOT install damaged product.
- Make sure electrical power is OFF before and during installation and maintenance.
- Make sure the equipment is properly grounded.
- Make sure the supply voltage is same as the rated fixture voltage.