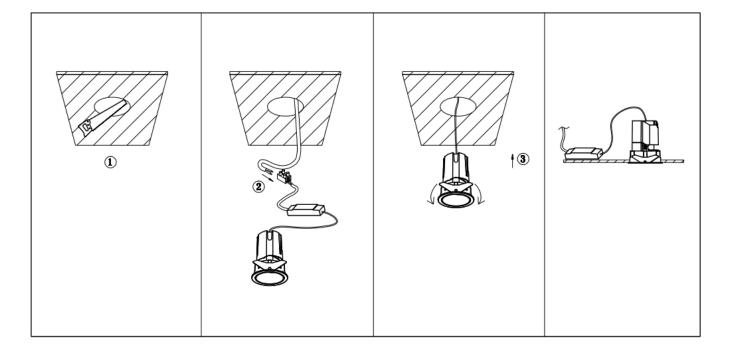

## Item code 86.D087.1313.02

- Installation and wiring of luminaire must be in accordance with all applicable local codes.
- Installation, inspection, and maintenance of luminaires should be performed by a qualified electrician.
- DO NOT make or alter any open holes in the luminaire. Do not modify the luminaire.
- DO NOT install damaged product.
- Make sure electrical power is OFF before and during installation and maintenance.
- Make sure the equipment is properly grounded.
- Make sure the supply voltage is same as the rated fixture voltage.

Cut out in the right size: 86.D084.0\*\*\*.\*\* 55mm, 86.D084.1\*\*\*.\*\*75mm, 86.D084.2\*\*\*.\*\*95mm, 86.D085.1\*\*\*.\*\*55\*55mm, 86.D085.1\*\*\*.\*\*75\*75mm

86.D085.2\*\*\*.\*\*95\*95mm,86.D086.0\*\*\*.\*\*57mm,86.D086.1\*\*\*.\*\* 77mm,86.D086.2\*\*\*.\*\*97mm

 $86. D087.0^{***}.^{**}57^{*5}7mm, 86. D087.1^{***}.^{**}77^{*7}7mm, 86. D087.2^{***}.^{**}97^{*9}7mm, 86. DS84.1^{***}.^{**}75mm, 86. DS84.2^{***}.^{**}95mm, 86. DS85.1^{***}.^{**}75^{*7}57mm, 86. DS85.2^{***}.^{**}95^{*9}5mm, 86. DS86.1^{***}.^{**}77mm, 86. DS86.2^{***}.^{**}97^{*9}7mm, 86. DS87.1^{***}.^{**}77^{*7}7mm, 86. DS87.2^{***}.^{**}97^{*9}7mm, 86. DS87.1^{***}.^{**}128^{*6}7mm, 86. DS84.1^{***}.^{**}179^{*9}1mm, 86. DS84.2^{***}.^{**}223^{*1}12mm$ 86.D285.0\*\*\*.\*\*122\*60mm,86.D285.1\*\*\*.\*\*164\*77mm,86.D285.2\*\*\*.\*\*207\*95mm,86.D286.0\*\*\*.\*\*128\*67mm 86.D286.1\*\*\*.\*\*180\*90mm,86.D286.2\*\*\*.\*\*225\*111mm,86.D287.0\*\*\*.\*\*118\*58mm,86.D287.1\*\*\*.\*\*165\*77mm 86.D287.2\*\*\*.\*\*209\*97mm