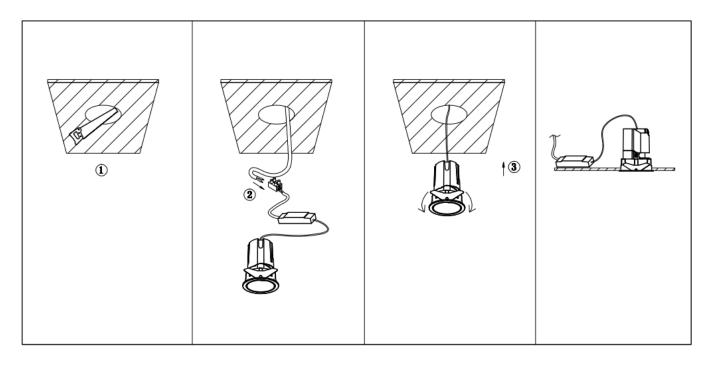

## Item code 86.D087.1321.01

- Installation and wiring of luminaire must be in accordance with all applicable local codes.
- Installation, inspection, and maintenance of luminaires should be performed by a qualified
- electrician.
- DO NOT make or alter any open holes in the luminaire. Do not modify the luminaire.
- DO NOT install damaged product.
- Make sure electrical power is OFF before and during installation and maintenance.
- Make sure the equipment is properly grounded.
- Make sure the supply voltage is same as the rated fixture voltage.