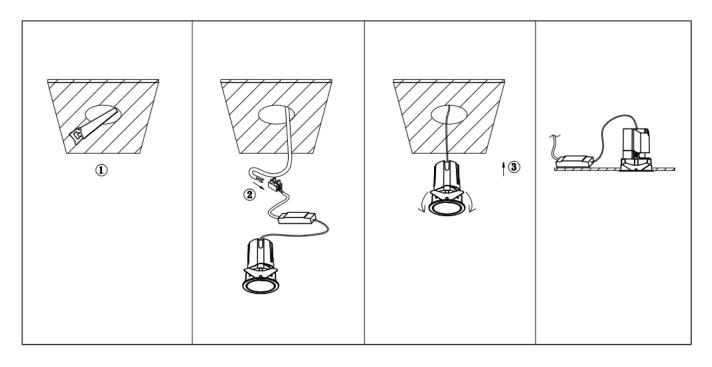

## Item code 86.D087.1321.02

- Installation and wiring of luminaire must be in accordance with all applicable local codes.
- Installation, inspection, and maintenance of luminaires should be performed by a qualified
- electrician.
- DO NOT make or alter any open holes in the luminaire. Do not modify the luminaire.
- DO NOT install damaged product.
- Make sure electrical power is OFF before and during installation and maintenance.
- Make sure the equipment is properly grounded.
- Make sure the supply voltage is same as the rated fixture voltage.

Cut out in the right size: 86.D084.0\*\*\*.\*\* 55mm, 86.D084.1\*\*\*.\*\*75mm ,86.D084.2\*\*\*.\*\*95mm,86.D085.0\*\*\*.\*\*55\*55mm,86.D085.1\*\*\*.\*\*75\*75mm

86.D085.2\*\*\*.\*\*95\*95mm,86.D086.0\*\*\*.\*\*57mm,86.D086.1\*\*\*.\*\* 77mm,86.D086.2\*\*\*.\*\*97mm

86.D087.0\*\*\*.\*\*57\*57mm,86.D087.1\*\*\*.\*\* 77\*77mm,86.D087.2\*\*\*.\*\*97\*97mm,86.DS84.1\*\*\*.\*\*75mm,86.DS84.2\*\*\*.\*\*95mm 86.DS85.1\*\*\*.\*\*75\*75mm,86.DS85.2\*\*\*.\*\*95\*95mm,86.DS86.1\*\*\*.\*\* 77mm,86.DS86.2\*\*\*.\*\* 97mm,86.DS87.1\*\*\*.\*\*77\*77mm 86.DS87.2\*\*\*.\*\*97\*97mm,86.D284.0\*\*\*.\*\*128\*67mm,86.D284.1\*\*\*.\*\*179\*91mm,86.D284.2\*\*\*.\*\*223\*112mm 86.D285.0\*\*\*.\*\*122\*60mm,86.D285.1\*\*\*.\*\*164\*77mm,86.D285.2\*\*\*.\*\*207\*95mm,86.D286.0\*\*\*.\*\*128\*67mm 86.D285.0\*\*\*.\*\*180\*90mm,86.D286.2\*\*\*.\*\*225\*111mm,86.D287.0\*\*\*.\*\*118\*58mm,86.D287.1\*\*\*.\*\*165\*77mm 86.D287.2\*\*\*.\*\*209\*97mm