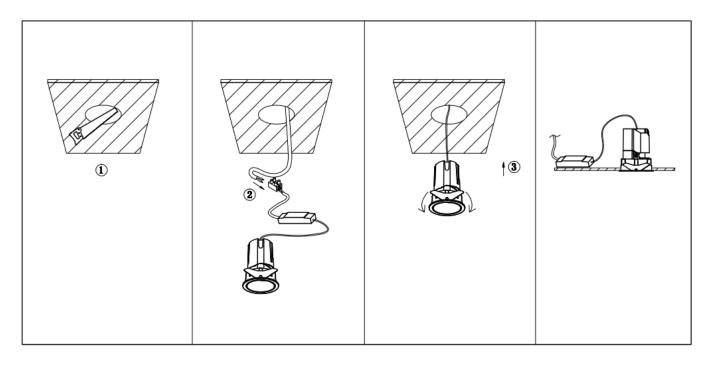

## Item code 86.D087.1323.01

- Installation and wiring of luminaire must be in accordance with all applicable local codes.
- Installation, inspection, and maintenance of luminaires should be performed by a qualified
- electrician.
- DO NOT make or alter any open holes in the luminaire. Do not modify the luminaire.
- DO NOT install damaged product.
- Make sure electrical power is OFF before and during installation and maintenance.
- Make sure the equipment is properly grounded.
- Make sure the supply voltage is same as the rated fixture voltage.