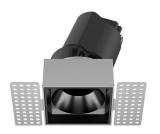

## INDOOR / DOWNLIGHTS / ZENITH / ZENITH IP65S TRIMLESS

## Item code 86.D087.1323.02

- Installation and wiring of luminaire must be in accordance with all applicable local codes.
- Installation, inspection, and maintenance of luminaires should be performed by a qualified
- electrician.
- DO NOT make or alter any open holes in the luminaire. Do not modify the luminaire.
- DO NOT install damaged product.
- Make sure electrical power is OFF before and during installation and maintenance.
- Make sure the equipment is properly grounded.
- Make sure the supply voltage is same as the rated fixture voltage.