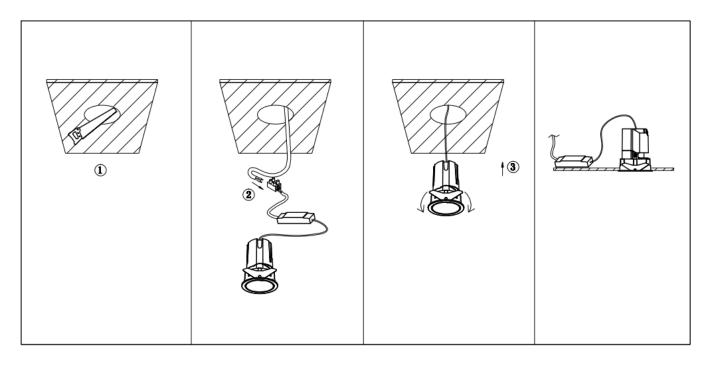

## Item code 86.D087.1323.02

- Installation and wiring of luminaire must be in accordance with all applicable local codes.
- Installation, inspection, and maintenance of luminaires should be performed by a qualified
- electrician.
- DO NOT make or alter any open holes in the luminaire. Do not modify the luminaire.
- DO NOT install damaged product.
- Make sure electrical power is OFF before and during installation and maintenance.
- Make sure the equipment is properly grounded.
- Make sure the supply voltage is same as the rated fixture voltage.