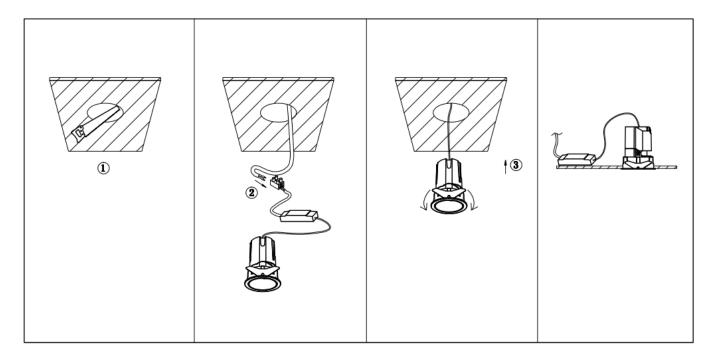

## Item code 86.D087.1331.01

- Installation and wiring of luminaire must be in accordance with all applicable local codes.
- Installation, inspection, and maintenance of luminaires should be performed by a qualified electrician.
- DO NOT make or alter any open holes in the luminaire. Do not modify the luminaire.
- DO NOT install damaged product.
- Make sure electrical power is OFF before and during installation and maintenance.
- Make sure the equipment is properly grounded.
- Make sure the supply voltage is same as the rated fixture voltage.