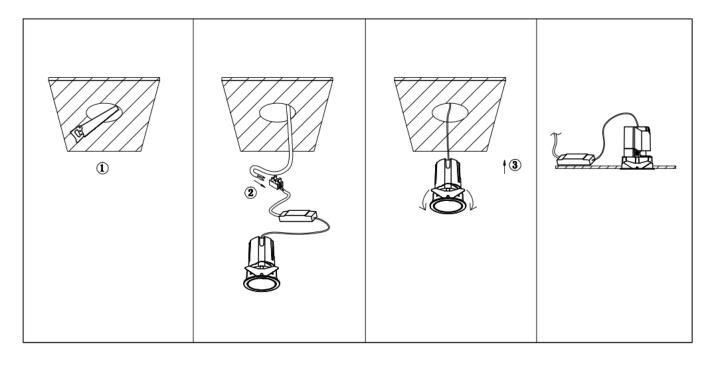

## Item code 86.D087.1331.02

- Installation and wiring of luminaire must be in accordance with all applicable local codes.
- Installation, inspection, and maintenance of luminaires should be performed by a qualified
- electrician.
- DO NOT make or alter any open holes in the luminaire. Do not modify the luminaire.
- DO NOT install damaged product.
- Make sure electrical power is OFF before and during installation and maintenance.
- Make sure the equipment is properly grounded.
- Make sure the supply voltage is same as the rated fixture voltage.