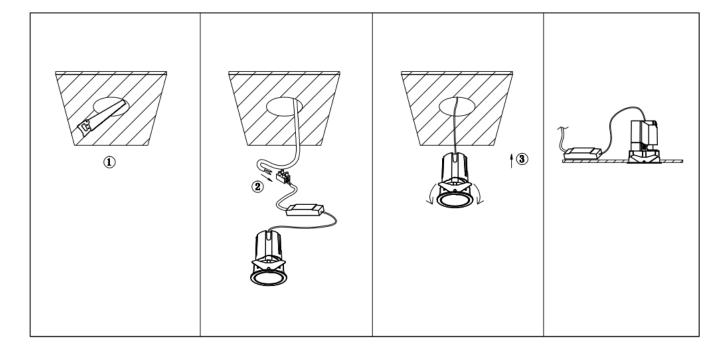

## Item code 86.D087.1333.02

- Installation and wiring of luminaire must be in accordance with all applicable local codes.
- Installation, inspection, and maintenance of luminaires should be performed by a qualified electrician.
- DO NOT make or alter any open holes in the luminaire. Do not modify the luminaire.
- DO NOT install damaged product.
- Make sure electrical power is OFF before and during installation and maintenance.
- Make sure the equipment is properly grounded.
- Make sure the supply voltage is same as the rated fixture voltage.

Cut out in the right size: 86.D084.0\*\*\*.\*\* 55mm, 86.D084.1\*\*\*.\*\*75mm, 86.D084.2\*\*\*.\*\*95mm, 86.D085.1\*\*\*.\*\*55\*55mm, 86.D085.1\*\*\*.\*\*75\*75mm

86.D085.2\*\*\*.\*\*95\*95mm,86.D086.0\*\*\*.\*\*57mm,86.D086.1\*\*\*.\*\* 77mm,86.D086.2\*\*\*.\*\*97mm

 $86. D087.0^{***}.^{**}57^{*5}7mm, 86. D087.1^{***}.^{**}77^{*7}7mm, 86. D087.2^{***}.^{**}97^{*9}7mm, 86. DS84.1^{***}.^{**}75mm, 86. DS84.2^{***}.^{**}95mm, 86. DS85.1^{***}.^{**}75^{*7}57mm, 86. DS85.2^{***}.^{**}95^{*9}5mm, 86. DS86.1^{***}.^{**}77mm, 86. DS86.2^{***}.^{**}97^{*9}7mm, 86. DS87.1^{***}.^{**}77^{*7}7mm, 86. DS87.2^{***}.^{**}97^{*9}7mm, 86. DS87.1^{***}.^{**}128^{*6}7mm, 86. DS84.1^{***}.^{**}179^{*9}1mm, 86. DS84.2^{***}.^{**}223^{*1}12mm$ 86.D285.0\*\*\*.\*\*122\*60mm,86.D285.1\*\*\*.\*\*164\*77mm,86.D285.2\*\*\*.\*\*207\*95mm,86.D286.0\*\*\*.\*\*128\*67mm 86.D286.1\*\*\*.\*\*180\*90mm,86.D286.2\*\*\*.\*\*225\*111mm,86.D287.0\*\*\*.\*\*118\*58mm,86.D287.1\*\*\*.\*\*165\*77mm 86.D287.2\*\*\*.\*\*209\*97mm