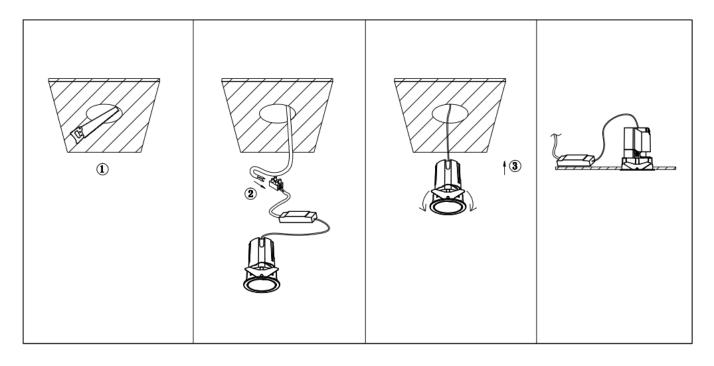

## Item code 86.D087.1341.02

- Installation and wiring of luminaire must be in accordance with all applicable local codes.
- Installation, inspection, and maintenance of luminaires should be performed by a qualified
- electrician.
- DO NOT make or alter any open holes in the luminaire. Do not modify the luminaire.
- DO NOT install damaged product.
- Make sure electrical power is OFF before and during installation and maintenance.
- Make sure the equipment is properly grounded.
- Make sure the supply voltage is same as the rated fixture voltage.