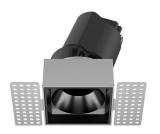

## INDOOR / DOWNLIGHTS / ZENITH / ZENITH IP65S TRIMLESS

## Item code 86.D087.1343.01

- Installation and wiring of luminaire must be in accordance with all applicable local codes.
- Installation, inspection, and maintenance of luminaires should be performed by a qualified
- electrician.
- DO NOT make or alter any open holes in the luminaire. Do not modify the luminaire.
- DO NOT install damaged product.
- Make sure electrical power is OFF before and during installation and maintenance.
- Make sure the equipment is properly grounded.
- Make sure the supply voltage is same as the rated fixture voltage.