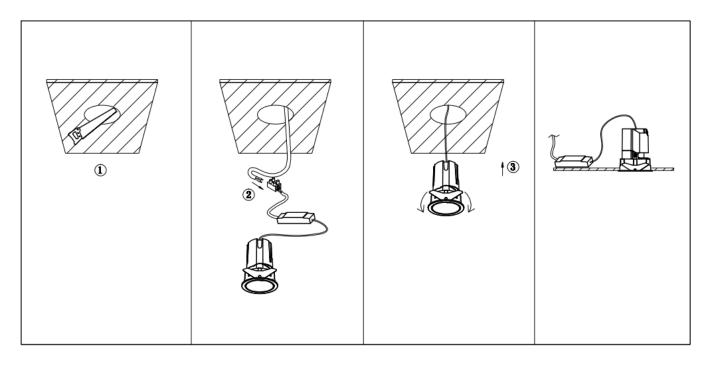

## Item code 86.D087.1343.01

- Installation and wiring of luminaire must be in accordance with all applicable local codes.
- Installation, inspection, and maintenance of luminaires should be performed by a qualified
- electrician.
- DO NOT make or alter any open holes in the luminaire. Do not modify the luminaire.
- DO NOT install damaged product.
- Make sure electrical power is OFF before and during installation and maintenance.
- Make sure the equipment is properly grounded.
- Make sure the supply voltage is same as the rated fixture voltage.

Cut out in the right size: 86.D084.0\*\*\*.\*\* 55mm, 86.D084.1\*\*\*.\*\*75mm ,86.D084.2\*\*\*.\*\*95mm,86.D085.0\*\*\*.\*\*55\*55mm,86.D085.1\*\*\*.\*\*75\*75mm

86.D085.2\*\*\*.\*\*95\*95mm,86.D086.0\*\*\*.\*\*57mm,86.D086.1\*\*\*.\*\* 77mm,86.D086.2\*\*\*.\*\*97mm

86.D087.0\*\*\*.\*\*57\*57mm,86.D087.1\*\*\*.\*\* 77\*77mm,86.D087.2\*\*\*.\*\*97\*97mm,86.DS84.1\*\*\*.\*\*75mm,86.DS84.2\*\*\*.\*\*95mm 86.DS85.1\*\*\*.\*\*75\*75mm,86.DS85.2\*\*\*.\*\*95\*95mm,86.DS86.1\*\*\*.\*\* 77mm,86.DS86.2\*\*\*.\*\* 97mm,86.DS87.1\*\*\*.\*\*77\*77mm 86.DS87.2\*\*\*.\*\*97\*97mm,86.D284.0\*\*\*.\*\*128\*67mm,86.D284.1\*\*\*.\*\*179\*91mm,86.D284.2\*\*\*.\*\*223\*112mm 86.D285.0\*\*\*.\*\*122\*60mm,86.D285.1\*\*\*.\*\*164\*77mm,86.D285.2\*\*\*.\*\*207\*95mm,86.D286.0\*\*\*.\*\*128\*67mm 86.D285.0\*\*\*.\*\*180\*90mm,86.D286.2\*\*\*.\*\*225\*111mm,86.D287.0\*\*\*.\*\*118\*58mm,86.D287.1\*\*\*.\*\*165\*77mm 86.D287.2\*\*\*.\*\*209\*97mm