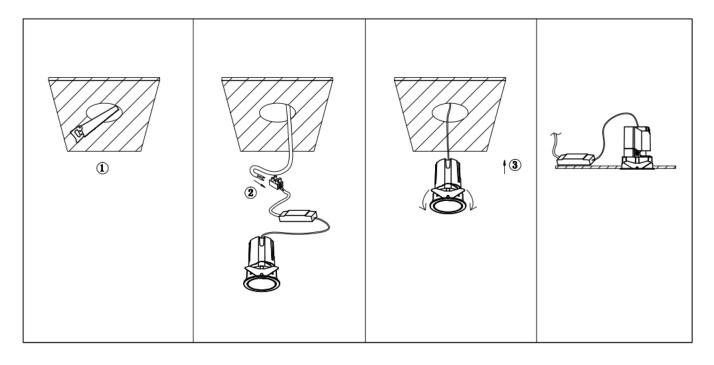

## Item code 86.D087.1343.02

- Installation and wiring of luminaire must be in accordance with all applicable local codes.
- Installation, inspection, and maintenance of luminaires should be performed by a qualified
- electrician.
- DO NOT make or alter any open holes in the luminaire. Do not modify the luminaire.
- DO NOT install damaged product.
- Make sure electrical power is OFF before and during installation and maintenance.
- Make sure the equipment is properly grounded.
- Make sure the supply voltage is same as the rated fixture voltage.