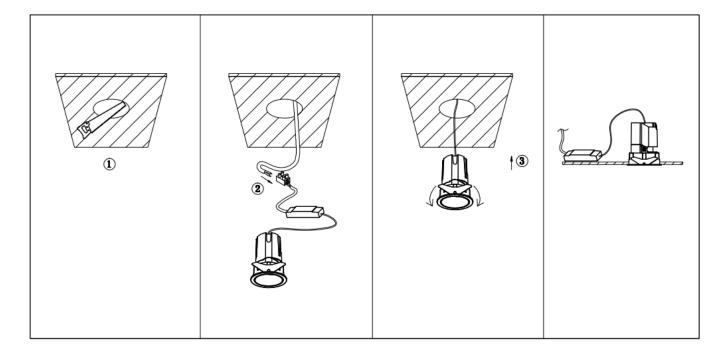

## Item code 86.D087.1411.01

- Installation and wiring of luminaire must be in accordance with all applicable local codes.
- Installation, inspection, and maintenance of luminaires should be performed by a qualified electrician.
- DO NOT make or alter any open holes in the luminaire. Do not modify the luminaire.
- DO NOT install damaged product.
- Make sure electrical power is OFF before and during installation and maintenance.
- Make sure the equipment is properly grounded.
- Make sure the supply voltage is same as the rated fixture voltage.