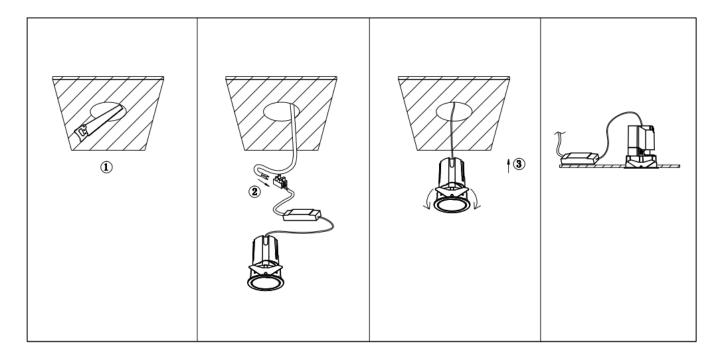

## Item code 86.D087.1411.02

- Installation and wiring of luminaire must be in accordance with all applicable local codes. • Installation, inspection, and maintenance of luminaires should be performed by a qualified
- DO NOT make or alter any open holes in the luminaire. Do not modify the luminaire.
- DO NOT install damaged product.

electrician.

- Make sure electrical power is OFF before and during installation and maintenance.
- Make sure the equipment is properly grounded.
- Make sure the supply voltage is same as the rated fixture voltage.