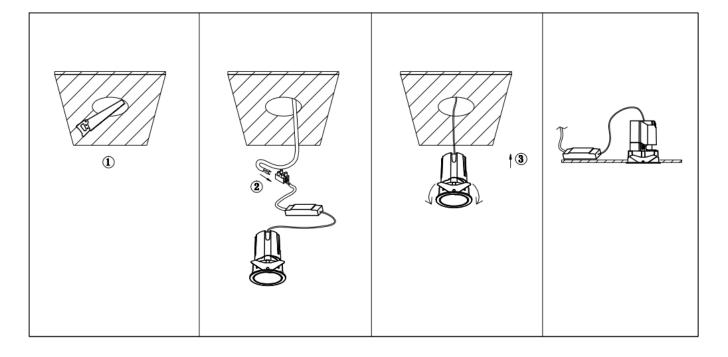

## Item code 86.D087.1413.01

- Installation and wiring of luminaire must be in accordance with all applicable local codes.
- Installation, inspection, and maintenance of luminaires should be performed by a qualified electrician.
- DO NOT make or alter any open holes in the luminaire. Do not modify the luminaire.
- DO NOT install damaged product.
- Make sure electrical power is OFF before and during installation and maintenance.
- Make sure the equipment is properly grounded.
- Make sure the supply voltage is same as the rated fixture voltage.