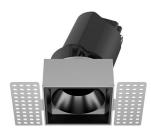

## INDOOR / DOWNLIGHTS / ZENITH / **ZENITH IP65S TRIMLESS**

## Item code 86.D087.1413.02

- Installation and wiring of luminaire must be in accordance with all applicable local codes.
- Installation, inspection, and maintenance of luminaires should be performed by a qualified electrician.
- DO NOT make or alter any open holes in the luminaire. Do not modify the luminaire.
- DO NOT install damaged product.
- Make sure electrical power is OFF before and during installation and maintenance.
- Make sure the equipment is properly grounded.
- Make sure the supply voltage is same as the rated fixture voltage.