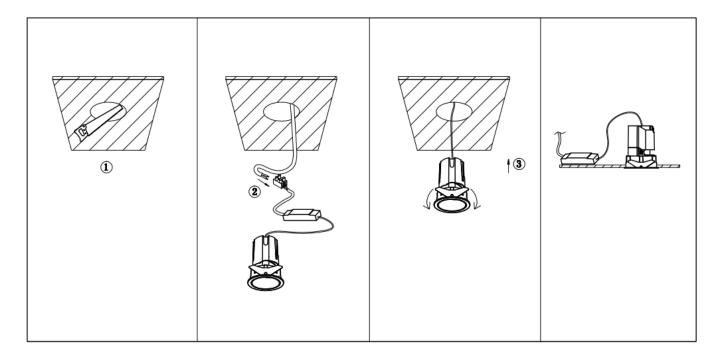

## Item code 86.D087.1413.02

- Installation and wiring of luminaire must be in accordance with all applicable local codes.
- Installation, inspection, and maintenance of luminaires should be performed by a qualified electrician.
- DO NOT make or alter any open holes in the luminaire. Do not modify the luminaire.
- DO NOT install damaged product.
- Make sure electrical power is OFF before and during installation and maintenance.
- Make sure the equipment is properly grounded.
- Make sure the supply voltage is same as the rated fixture voltage.