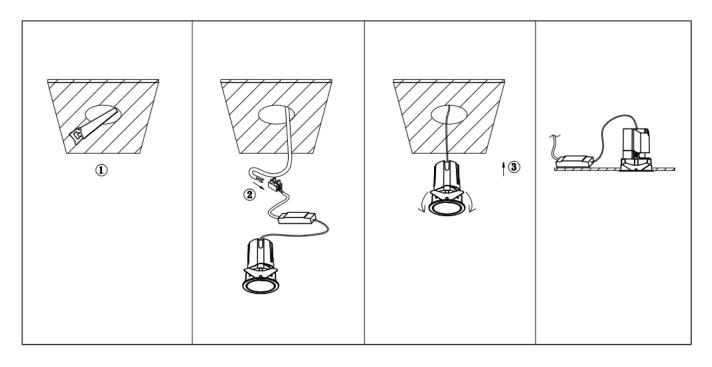

## Item code 86.D087.1421.02

- Installation and wiring of luminaire must be in accordance with all applicable local codes.
- Installation, inspection, and maintenance of luminaires should be performed by a qualified
- electrician.
- DO NOT make or alter any open holes in the luminaire. Do not modify the luminaire.
- DO NOT install damaged product.
- Make sure electrical power is OFF before and during installation and maintenance.
- Make sure the equipment is properly grounded.
- Make sure the supply voltage is same as the rated fixture voltage.