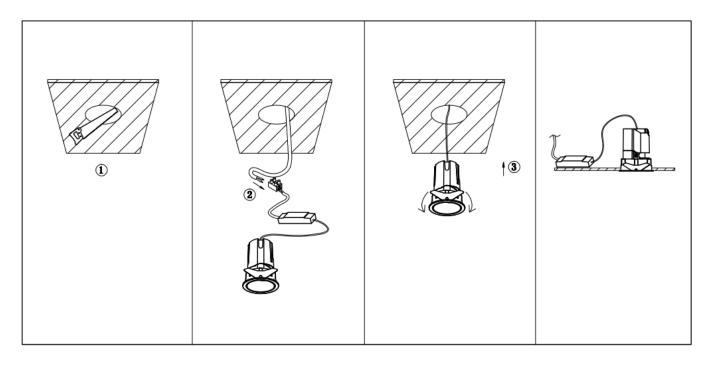

## Item code 86.D087.1423.01

- Installation and wiring of luminaire must be in accordance with all applicable local codes.
- Installation, inspection, and maintenance of luminaires should be performed by a qualified
- electrician.
- DO NOT make or alter any open holes in the luminaire. Do not modify the luminaire.
- DO NOT install damaged product.
- Make sure electrical power is OFF before and during installation and maintenance.
- Make sure the equipment is properly grounded.
- Make sure the supply voltage is same as the rated fixture voltage.

Cut out in the right size: 86.D084.0\*\*\*.\*\* 55mm, 86.D084.1\*\*\*.\*\*75mm ,86.D084.2\*\*\*.\*\*95mm,86.D085.0\*\*\*.\*\*55\*55mm,86.D085.1\*\*\*.\*\*75\*75mm

86.D085.2\*\*\*.\*\*95\*95mm,86.D086.0\*\*\*.\*\*57mm,86.D086.1\*\*\*.\*\* 77mm,86.D086.2\*\*\*.\*\*97mm

86.D087.0\*\*\*.\*\*57\*57mm,86.D087.1\*\*\*.\*\* 77\*77mm,86.D087.2\*\*\*.\*\*97\*97mm,86.DS84.1\*\*\*.\*\*75mm,86.DS84.2\*\*\*.\*\*95mm 86.DS85.1\*\*\*.\*\*75\*75mm,86.DS85.2\*\*\*.\*\*95\*95mm,86.DS86.1\*\*\*.\*\* 77mm,86.DS86.2\*\*\*.\*\* 97mm,86.DS87.1\*\*\*.\*\*77\*77mm 86.DS87.2\*\*\*.\*\*97\*97mm,86.D284.0\*\*\*.\*\*128\*67mm,86.D284.1\*\*\*.\*\*179\*91mm,86.D284.2\*\*\*.\*\*223\*112mm 86.D285.0\*\*\*.\*\*122\*60mm,86.D285.1\*\*\*.\*\*164\*77mm,86.D285.2\*\*\*.\*\*207\*95mm,86.D286.0\*\*\*.\*\*128\*67mm 86.D285.0\*\*\*.\*\*180\*90mm,86.D286.2\*\*\*.\*\*225\*111mm,86.D287.0\*\*\*.\*\*118\*58mm,86.D287.1\*\*\*.\*\*165\*77mm 86.D287.2\*\*\*.\*\*209\*97mm