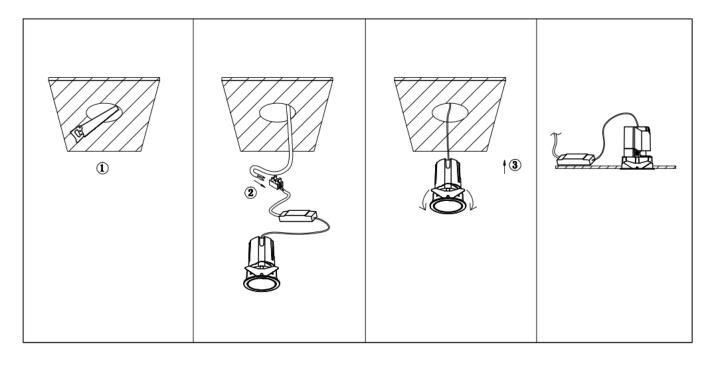

## Item code 86.D087.1423.02

- Installation and wiring of luminaire must be in accordance with all applicable local codes.
- Installation, inspection, and maintenance of luminaires should be performed by a qualified
- electrician.
- DO NOT make or alter any open holes in the luminaire. Do not modify the luminaire.
- DO NOT install damaged product.
- Make sure electrical power is OFF before and during installation and maintenance.
- Make sure the equipment is properly grounded.
- Make sure the supply voltage is same as the rated fixture voltage.

Cut out in the right size: 86.D084.0\*\*\*.\*\* 55mm, 86.D084.1\*\*\*.\*\*75mm ,86.D084.2\*\*\*.\*\*95mm,86.D085.0\*\*\*.\*\*55\*55mm,86.D085.1\*\*\*.\*\*75\*75mm

86.D085.2\*\*\*.\*\*95\*95mm,86.D086.0\*\*\*.\*\*57mm,86.D086.1\*\*\*.\*\* 77mm,86.D086.2\*\*\*.\*\*97mm

86.D087.0\*\*\*.\*\*57\*57mm,86.D087.1\*\*\*.\*\* 77\*77mm,86.D087.2\*\*\*.\*\*97\*97mm,86.DS84.1\*\*\*.\*\*75mm,86.DS84.2\*\*\*.\*\*95mm 86.DS85.1\*\*\*.\*\*75\*75mm,86.DS85.2\*\*\*.\*\*95\*95mm,86.DS86.1\*\*\*.\*\* 77mm,86.DS86.2\*\*\*.\*\* 97mm,86.DS87.1\*\*\*.\*\*77\*77mm 86.DS87.2\*\*\*.\*\*97\*97mm,86.D284.0\*\*\*.\*\*128\*67mm,86.D284.1\*\*\*.\*\*179\*91mm,86.D284.2\*\*\*.\*\*223\*112mm 86.D285.0\*\*\*.\*\*122\*60mm,86.D285.1\*\*\*.\*\*164\*77mm,86.D285.2\*\*\*.\*\*207\*95mm,86.D286.0\*\*\*.\*\*128\*67mm 86.D285.0\*\*\*.\*\*180\*90mm,86.D286.2\*\*\*.\*\*225\*111mm,86.D287.0\*\*\*.\*\*118\*58mm,86.D287.1\*\*\*.\*\*165\*77mm 86.D287.2\*\*\*.\*\*209\*97mm