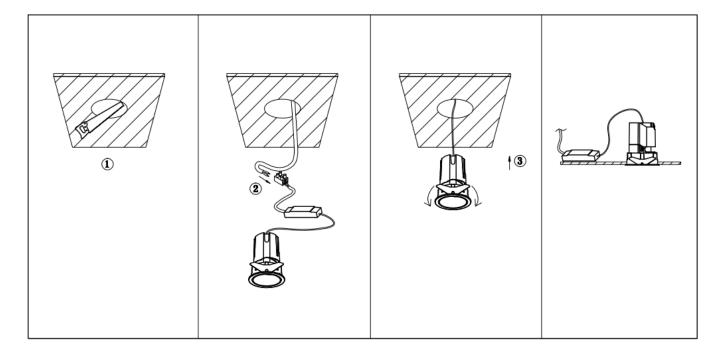

## Item code 86.D087.1431.01

- Installation and wiring of luminaire must be in accordance with all applicable local codes.
- Installation, inspection, and maintenance of luminaires should be performed by a qualified electrician.
- DO NOT make or alter any open holes in the luminaire. Do not modify the luminaire.
- DO NOT install damaged product.
- Make sure electrical power is OFF before and during installation and maintenance.
- Make sure the equipment is properly grounded.
- Make sure the supply voltage is same as the rated fixture voltage.