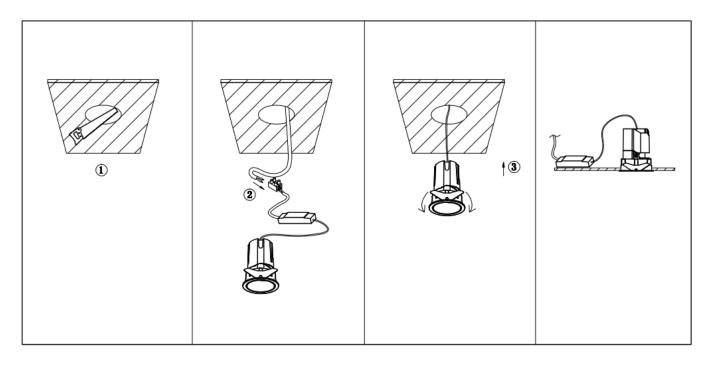

## Item code 86.D087.1431.02

- Installation and wiring of luminaire must be in accordance with all applicable local codes.
- Installation, inspection, and maintenance of luminaires should be performed by a qualified
- electrician.
- DO NOT make or alter any open holes in the luminaire. Do not modify the luminaire.
- DO NOT install damaged product.
- Make sure electrical power is OFF before and during installation and maintenance.
- Make sure the equipment is properly grounded.
- Make sure the supply voltage is same as the rated fixture voltage.

Cut out in the right size: 86.D084.0\*\*\*.\*\* 55mm, 86.D084.1\*\*\*.\*\*75mm ,86.D084.2\*\*\*.\*\*95mm,86.D085.0\*\*\*.\*\*55\*55mm,86.D085.1\*\*\*.\*\*75\*75mm

86.D085.2\*\*\*.\*\*95\*95mm,86.D086.0\*\*\*.\*\*57mm,86.D086.1\*\*\*.\*\* 77mm,86.D086.2\*\*\*.\*\*97mm

86.D087.0\*\*\*.\*\*57\*57mm,86.D087.1\*\*\*.\*\* 77\*77mm,86.D087.2\*\*\*.\*\*97\*97mm,86.DS84.1\*\*\*.\*\*75mm,86.DS84.2\*\*\*.\*\*95mm 86.DS85.1\*\*\*.\*\*75\*75mm,86.DS85.2\*\*\*.\*\*95\*95mm,86.DS86.1\*\*\*.\*\* 77mm,86.DS86.2\*\*\*.\*\* 97mm,86.DS87.1\*\*\*.\*\*77\*77mm 86.DS87.2\*\*\*.\*\*97\*97mm,86.D284.0\*\*\*.\*\*128\*67mm,86.D284.1\*\*\*.\*\*179\*91mm,86.D284.2\*\*\*.\*\*223\*112mm 86.D285.0\*\*\*.\*\*122\*60mm,86.D285.1\*\*\*.\*\*164\*77mm,86.D285.2\*\*\*.\*\*207\*95mm,86.D286.0\*\*\*.\*\*128\*67mm 86.D285.0\*\*\*.\*\*180\*90mm,86.D286.2\*\*\*.\*\*225\*111mm,86.D287.0\*\*\*.\*\*118\*58mm,86.D287.1\*\*\*.\*\*165\*77mm 86.D287.2\*\*\*.\*\*209\*97mm